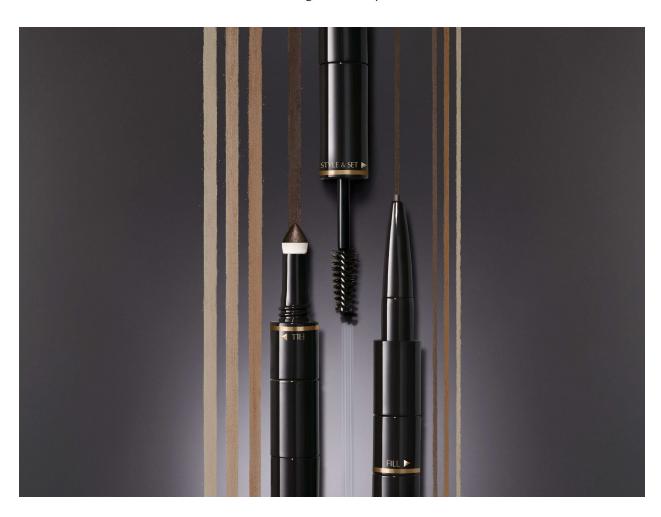

## **BROW PERFECT 3D ALL-IN-1 STYLER**

Perfect brows, simplified Launching in January 2024

Estée Lauder introduces the NEW Brow Perfect 3D All-in-1 Styler. Whether your vibe is natural and effortless, or bold and defined, creating the brow look you want is fast and simple.

In three easy steps, define, fill, and set brows to create your desired look. Fast, intuitive, and easy to apply, Brow Perfect 3D All-in-1 Styler leaves brows looking fuller and less sparse, shaped and defined, and healthy.

#### 3-IN-1 SIMPLICITY

- Micro-precise pencil allows for exact application and definition. This waterproof, buildable
  formula was developed to deliver natural, hair-like strokes without harsh lines and is easy to apply
  and won't drag.
- **Diffusible powder formula** is a lightweight, mess-free, buildable formula. The flexible precision powder tip creates a soft, diffused brow look and fills in fullness.
- Clear brow setting gel, Infused with 100% naturally derived conditioning Chestnut Seed Extract, this gel style and sets brows into place to complete the look.