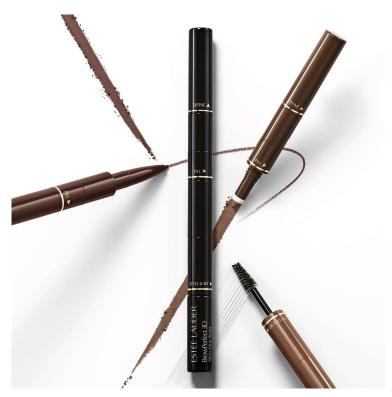

## **BROW PERFECT 3D ALL-IN-1 STYLER**

Perfect brows, simplified Launching in January 2024

Estée Lauder introduces the NEW Brow Perfect 3D All-in-1 Styler. Whether your vibe is natural and effortless, or bold and defined, creating the brow look you want is fast and simple.

In three easy steps, define, fill, and set brows to create your desired look. Fast, intuitive, and easy to apply, Brow Perfect 3D All-in-1 Styler leaves brows looking fuller and less sparse, shaped and defined, and healthy.

#### 3-IN-1 SIMPLICITY

- Micro-precise pencil allows for exact application and definition. This waterproof, buildable
  formula was developed to deliver natural, hair-like strokes without harsh lines and is easy to apply
  and won't drag.
- **Diffusible powder formula** is a lightweight, mess-free, buildable formula. The flexible precision powder tip creates a soft, diffused brow look and fills in fullness.
- Clear brow setting gel, Infused with 100% naturally derived conditioning Chestnut Seed Extract, this gel style and sets brows into place to complete the look.